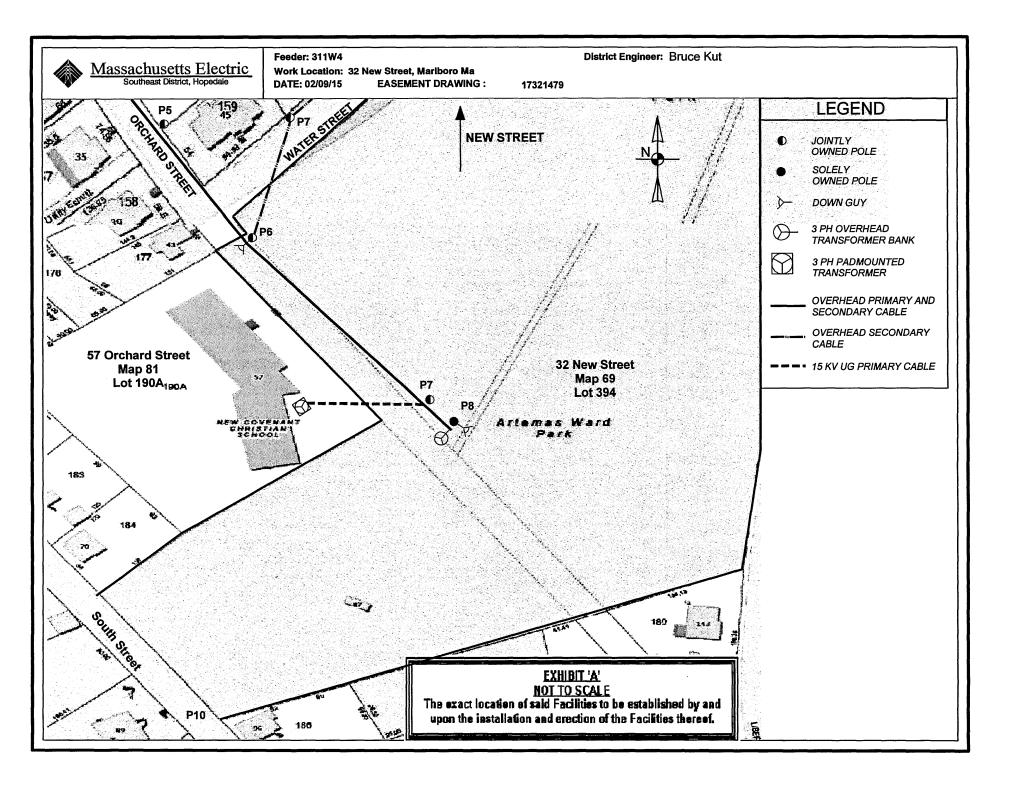

Oram

ORDERED: That the Legal Department transfer request in the amount of \$1,200,000.00 which moves funds from Undesignated to Claims & Judgments to cover pending litigation against the City, **TABLED**; adopted.